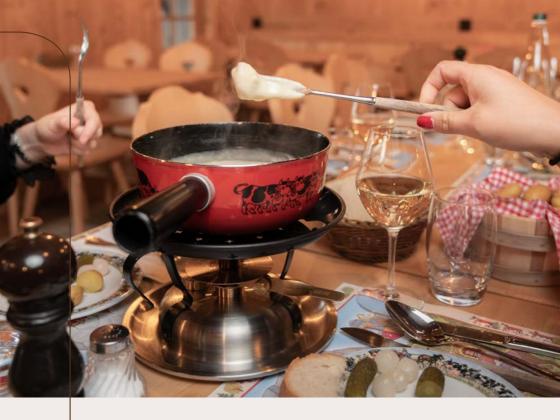

## Christmas package for 10 to 100 people

| Menu —       |                                                    |  |
|--------------|----------------------------------------------------|--|
| Starter:     | Dried meat PDO platter                             |  |
| Main course: | Fondue moitié-moitié PDO                           |  |
| Dessert:     | Meringue and double cream from the Gruyère         |  |
| Drinks:      | 2.5 dl mineral water, 2 dl wine, 1 coffee or 1 tea |  |
|              |                                                    |  |